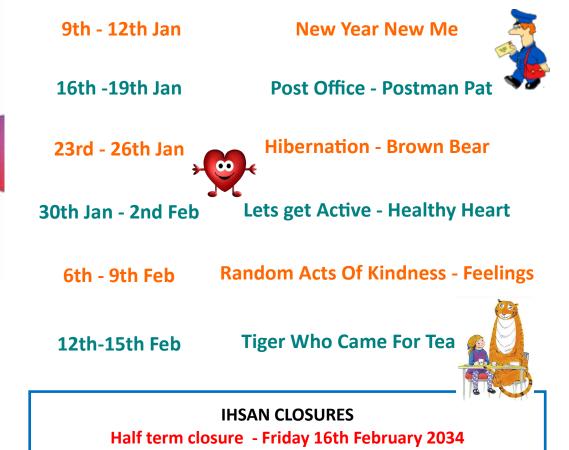

## Ihsan Children's Centre January & February 2024

Our Activities and sessions are open to <u>All Hackney Mothers & Female</u> Carers only

## Ihsan Children's Centre January & February 2024 Daily Sessions - Term Time Only

These services are generally FREE! Simply fill in a registration form on your first visit \*Sign up & Enrolment necessary